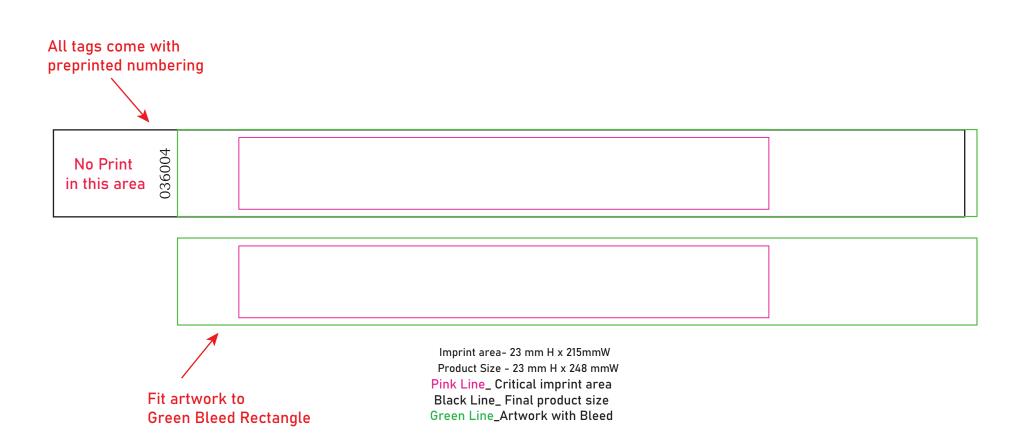

## WBELAS23FP

Art shown @ 100%



## **PLEASE READ**

Colours, and some graphics, do not appear on computer screens as they appear in print, thus digital representations may not accurately represent the final product. The PANTONE® Matching System (PMS) allows for accurate colour reproduction but we cannot guarantee 100% perfect match. Notably, small text and complex graphics may appear clearer in a digital mock-up than on the final product. By replying "approved" to this agreement I, the Client, confirm that I have examined and checked all aspects of this artwork including, but not limited to, artwork, layout, spelling, colours.